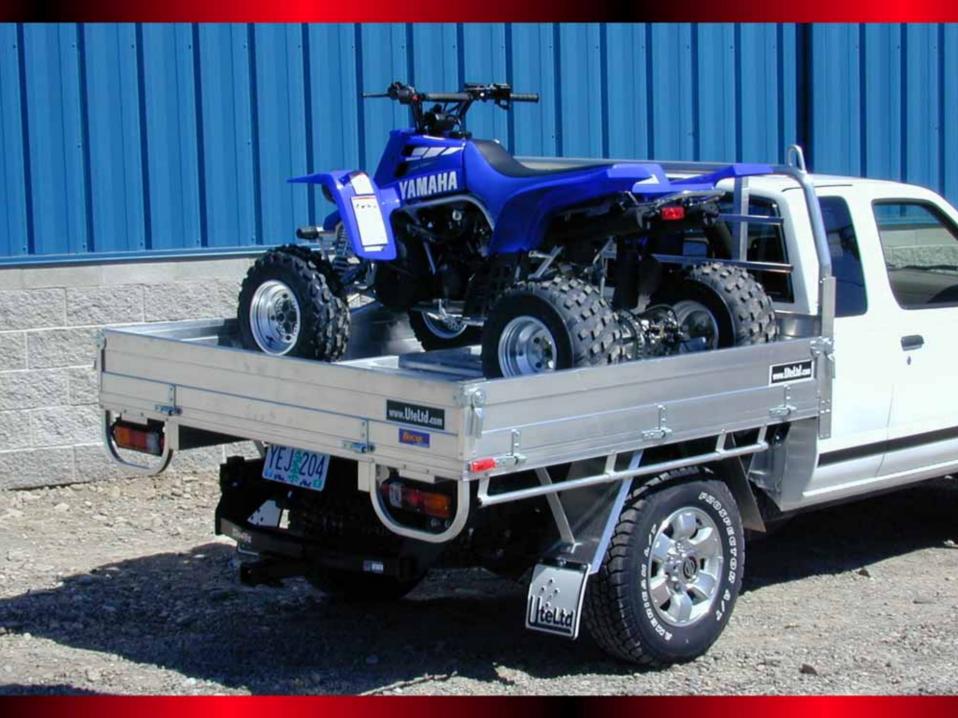

#### Strong. Lightweight. Versatile. Aluminum pick-up truck products.

What's your pick-up line?

#### **Ute** [pronounced **Yoot**.] Australian for "Pick-up Truck"



## The ultimate utility conversion for your pick-up truck.





# Ute Tray®

#### and medium-sized pick-up trucks...



## Ute Tray®

Fits any ½ ton to 1 ton single rear wheel pick-up truck



# Ute Tray®

#### Increased load area

#### **Removable drop-sides**



#### **Removable drop-sides**



#### Removable drop-sides for easy access

Call

#### Removable drop-sides for easy access

#### Load 'er up...

-













Lightweight aluminum extrusions for decking strength and fuel economy.

> Ute Bed® Ute Tray®





# **For old trucks**

**Ute Bed® Ute Tray®** 



#### From rusty old bed...

#### **Ute Bed® Ute Tray®**

#### To shiny new truck!

milds.

#### What's your pick-up line?



#### Ute Bed® Ute Tray® Accessories







#### **Trundle Drawer**

#### Ute Bed® Ute Tray® Accessories

#### **Tool Boxes**



### Add a canopy Introducing the UteTop<sup>TM</sup>

for Ute Bed<sup>®</sup> Ute Tray<sup>®</sup>

#### **Accessible from three sides**



#### Compare capacity of Ute Bed<sup>®</sup> / UteTop<sup>TM</sup> with AstroVan





#### 72" width in Ute Bed<sup>®</sup> / UteTop<sup>™</sup> 48" between wheel wells in AstroVan

#### Room for more stuff...



#### than you ever thought possible.



###