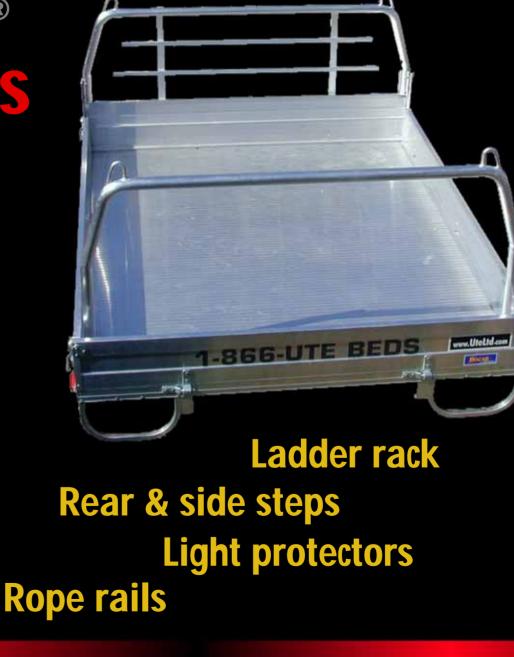

#### Increased load area

#### Load 'er up...

-

Lightweight aluminum extrusions for decking strength and fuel economy.

> Ute Bed® Ute Tray®