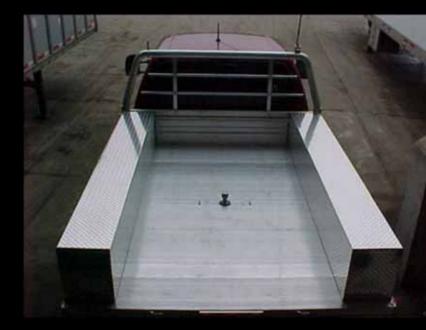

## Ute Tray®

Fits any ½ ton to 1 ton single rear wheel pick-up truck

# Ute Tray®

#### Increased load area

#### **Removable drop-sides**

#### Removable drop-sides for easy access

Call

#### Removable drop-sides for easy access