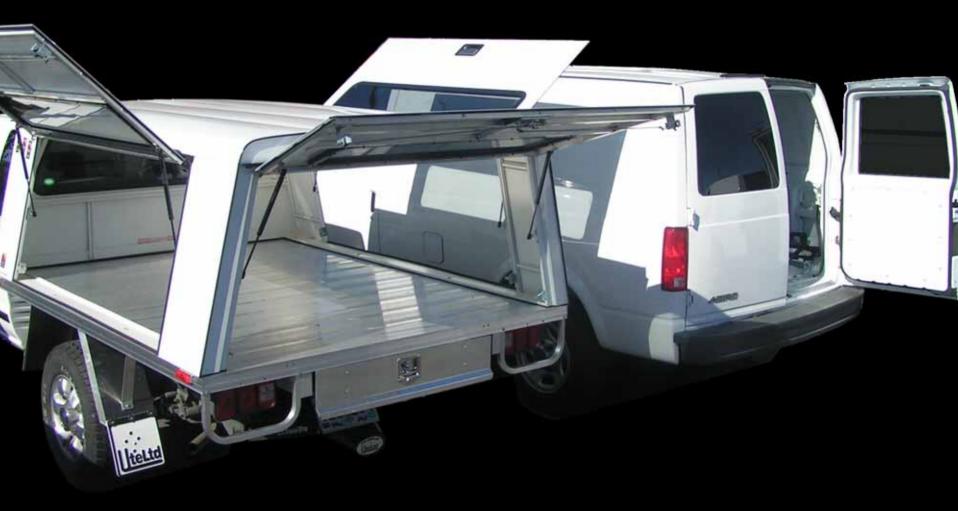

#### Compare capacity of Ute Bed<sup>®</sup> / UteTop<sup>TM</sup> with AstroVan

#### 72" width in Ute Bed<sup>®</sup> / UteTop<sup>™</sup> 48" between wheel wells in AstroVan

#### Room for more stuff...

#### than you ever thought possible.