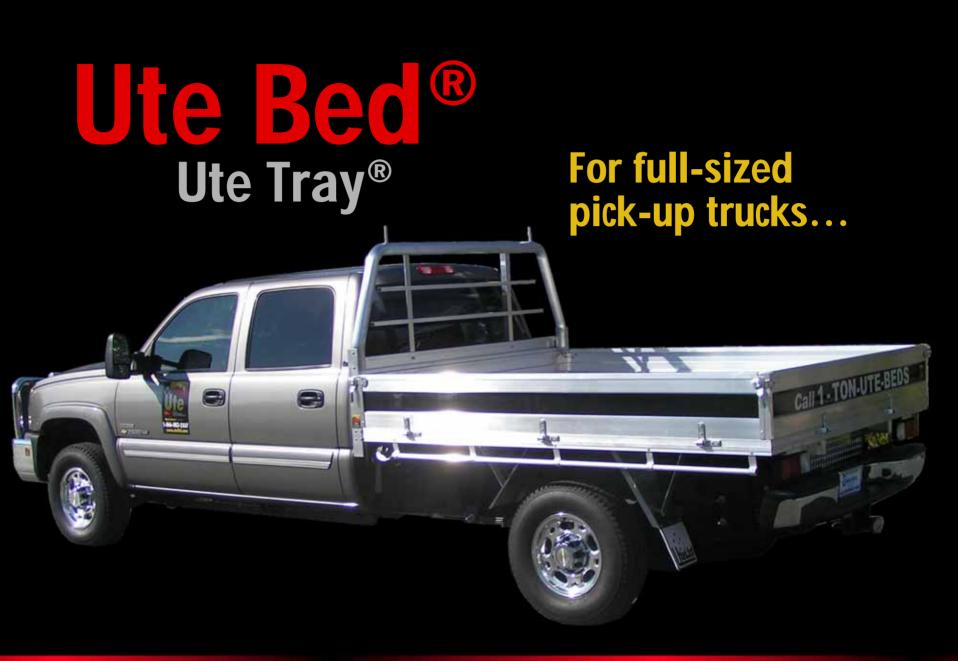

# Ute Tray®

#### and medium-sized pick-up trucks...

## Ute Tray®

Fits any ½ ton to 1 ton single rear wheel pick-up truck