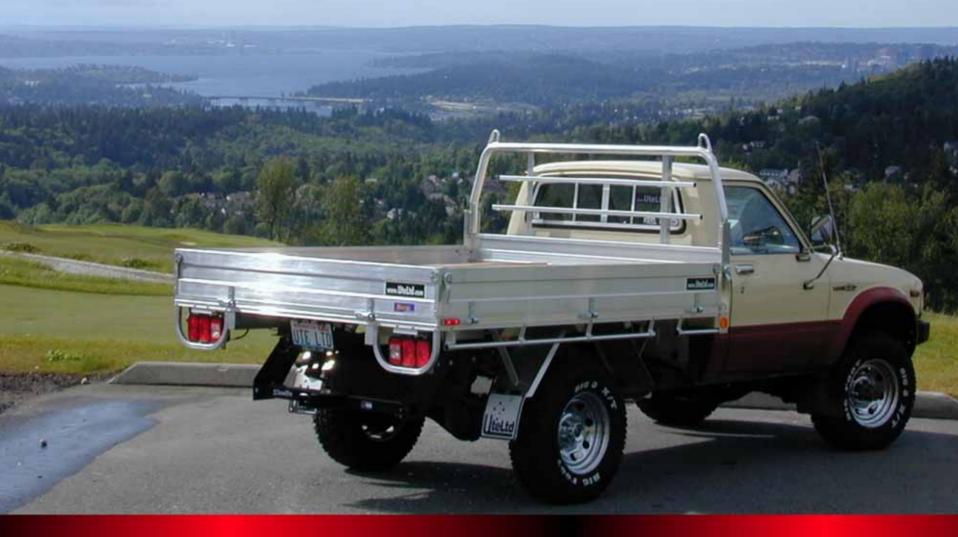

#### Strong. Lightweight. Versatile. Aluminum pick-up truck products.

What's your pick-up line?

## The ultimate utility conversion for your pick-up truck.

# Ute Tray®

## Ute Tray®

Fits any ½ ton to 1 ton single rear wheel pick-up truck