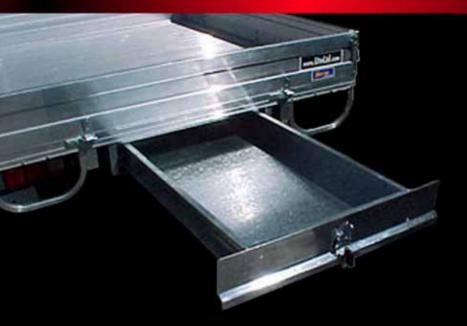

e** [pronounced **Yoot**.] Australian for "Pick-up Truck"



## The ultimate utility conversion for your pick-up truck.





# Ute Tray®

#### and medium-sized pick-up trucks...



## Ute Tray®

Fits any ½ ton to 1 ton single rear wheel pick-up truck



# Ute Tray®

#### Increased load area

#### **Removable drop-sides**



#### **Removable drop-sides**



#### Removable drop-sides for easy access

Call

#### Removable drop-sides for easy access

#### Load 'er up...

-













Lightweight aluminum extrusions for decking strength and fuel economy.

> Ute Bed® Ute Tray®





# **For old trucks**

**Ute Bed® Ute Tray®** 



#### From rusty old bed...

#### **Ute Bed® Ute Tray®**

#### To shiny new truck!

milds.

#### What's your pick-up line?



#### Ute Bed® Ute Tray® Accessories







#### **Trundle Drawer**

#### Ute Bed® Ute Tray® Accessories

#### **Tool Boxes**



### Add a canopy Introducing the UteTop<sup>TM</sup>

for Ute Bed<sup>®</sup> Ute Tray<sup>®</sup>

#### **Accessible from three sides**



#### Compare capacity of Ute Bed<sup>®</sup> / UteTop<sup>TM</sup> with AstroVan





#### 72" width in Ute Bed<sup>®</sup> / UteTop<sup>™</sup> 48" between wheel wells in AstroVan

#### Room for more stuff...



#### than you ever thought possible.



#### Strong. Lightweight. Versatile. Aluminum pick-up truck products.

What's your pick-up line?