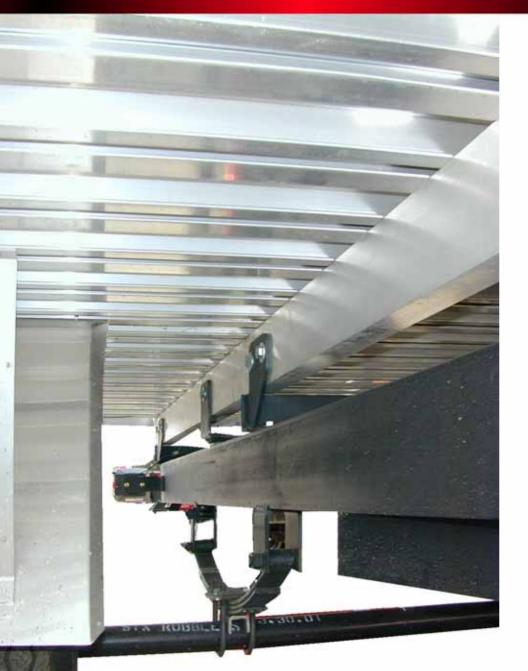

#### Strong. Lightweight. Versatile. Aluminum pick-up truck products.

What's your pick-up line?

#### **Ute** [pronounced **Yoot**.] Australian for "Pick-up Truck"



## The ultimate utility conversion for your pick-up truck.





# Ute Tray®

#### and medium-sized pick-up trucks...



## Ute Tray®

Fits any ½ ton to 1 ton single rear wheel pick-up truck



# Ute Tray®

#### Increased load area

#### **Removable drop-sides**



#### **Removable drop-sides**



#### Removable drop-sides for easy access

Call

#### Removable drop-sides for easy access

#### Load 'er up...

-













Lightweight aluminum extrusions for decking strength and fuel economy.

> Ute Bed® Ute Tray®





# **For old trucks**

**Ute Bed® Ute Tray®** 



#### From rusty old bed...

#### **Ute Bed® Ute Tray®**

#### To shiny new truck!

milds.

#### What's your pick-up line?



#### Ute Bed® Ute Tray® Accessories







#### **Trundle Drawer**

#### Ute Bed® Ute Tray® Accessories

#### **Tool Boxes**



### Add a canopy Introducing the UteTop<sup>TM</sup>

for Ute Bed<sup>®</sup> Ute Tray<sup>®</sup>

#### **Accessible from three sides**



#### Compare capacity of Ute Bed<sup>®</sup> / UteTop<sup>TM</sup> with AstroVan





#### 72" width in Ute Bed<sup>®</sup> / UteTop<sup>™</sup> 48" between wheel wells in AstroVan

#### Room for more stuff...



#### than you ever thought possible.



####