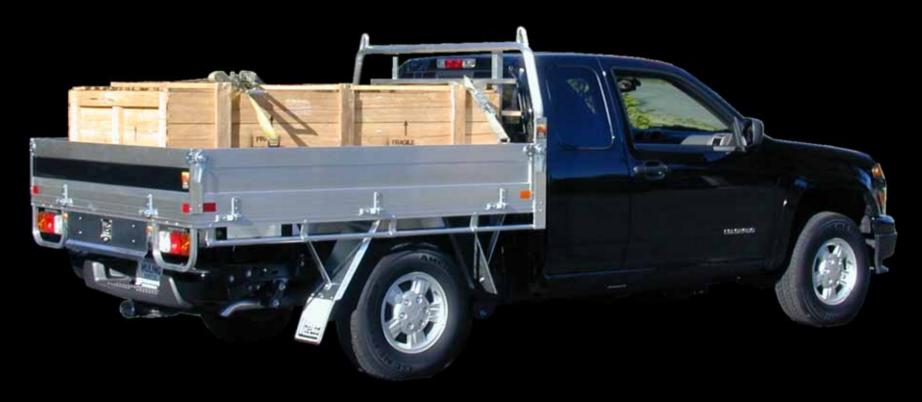

#### Increased load area

#### **Removable drop-sides**

#### Removable drop-sides for easy access

Call

#### Removable drop-sides for easy access

#### Load 'er up...

-

Lightweight aluminum extrusions for decking strength and fuel economy.

> Ute Bed® Ute Tray®