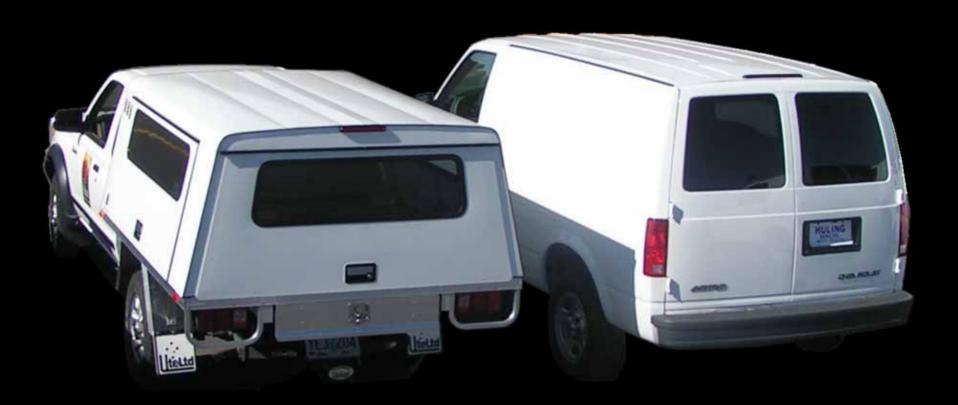

#### Compare capacity of Ute Bed<sup>®</sup> / UteTop<sup>TM</sup> with AstroVan

#### 72" width in Ute Bed<sup>®</sup> / UteTop<sup>™</sup> 48" between wheel wells in AstroVan