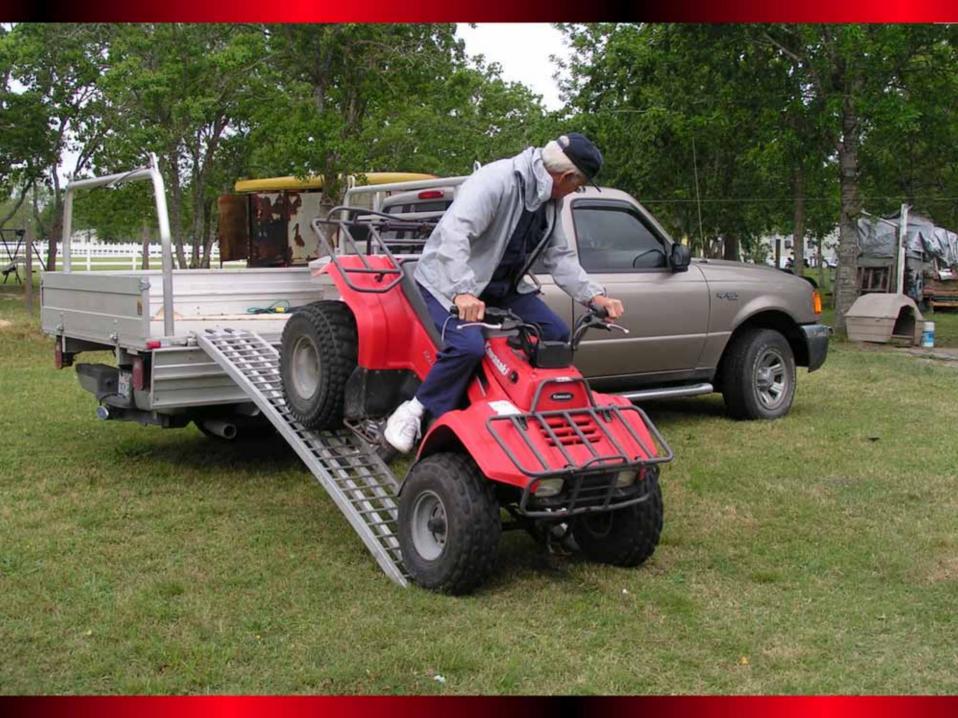

#### Load 'er up...

-

Lightweight aluminum extrusions for decking strength and fuel economy.

> Ute Bed® Ute Tray®