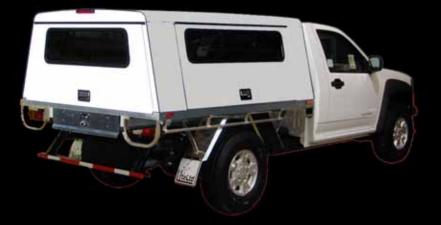

### Add a canopy Introducing the UteTop<sup>TM</sup>

for Ute Bed<sup>®</sup> Ute Tray<sup>®</sup>

#### **Accessible from three sides**