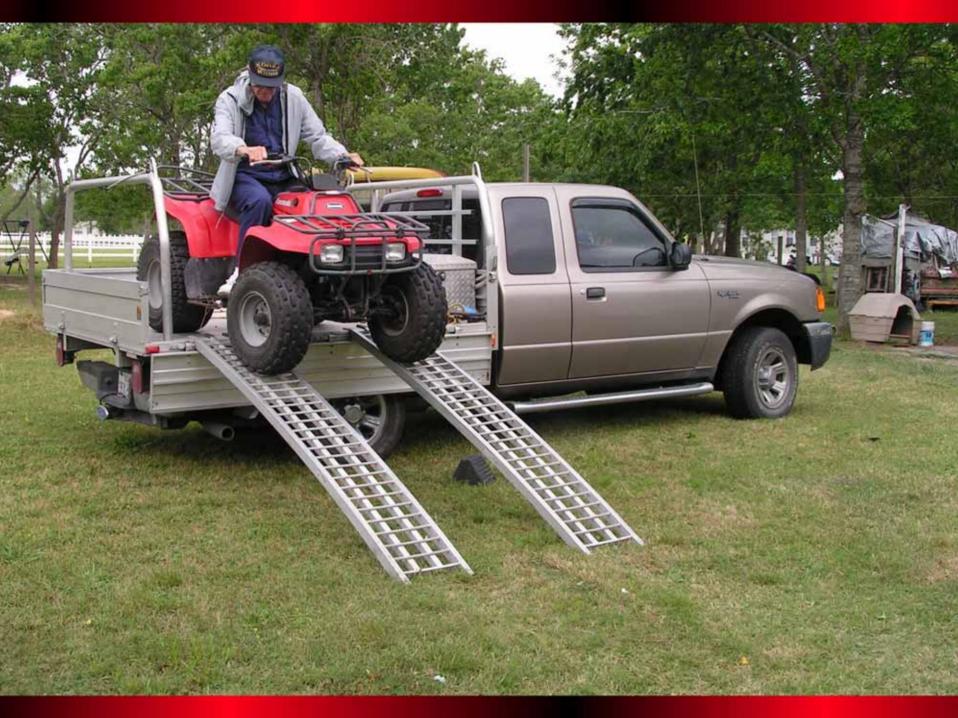

#### Increased load area

#### Removable drop-sides for easy access

Call

#### Removable drop-sides for easy access