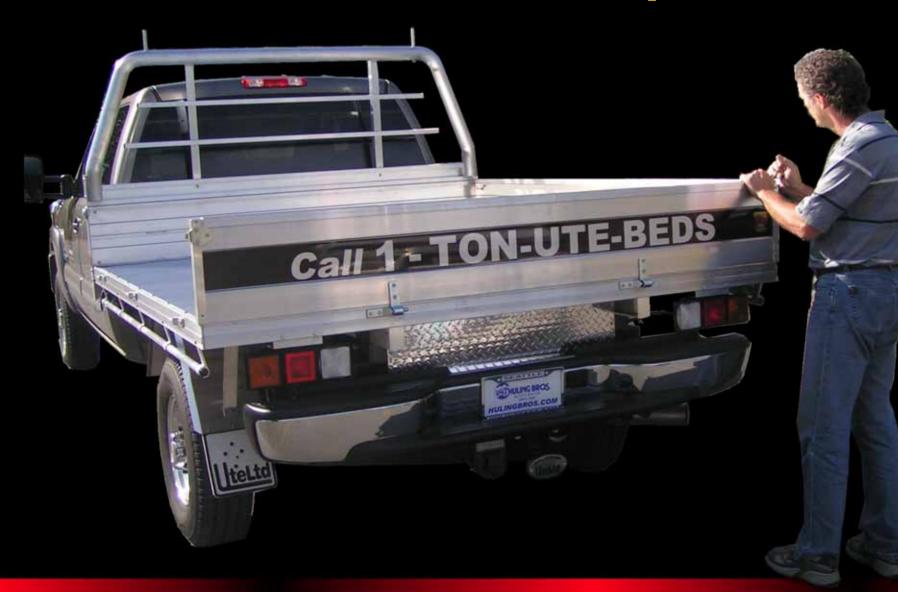

#### Strong. Lightweight. Versatile. Aluminum pick-up truck products.

What's your pick-up line?

#### **Ute** [pronounced **Yoot**.] Australian for "Pick-up Truck"



## The ultimate utility conversion for your pick-up truck.





# Ute Tray®

#### and medium-sized pick-up trucks...



## Ute Tray®

Fits any ½ ton to 1 ton single rear wheel pick-up truck



# Ute Tray®

#### Increased load area

#### **Removable drop-sides**



#### **Removable drop-sides**



#### Removable drop-sides for easy access

Call

#### Removable drop-sides for easy access

#### Load 'er up...

-













Lightweight aluminum extrusions for decking strength and fuel economy.

> Ute Bed® Ute Tray®





# **For old trucks**

**Ute Bed® Ute Tray®** 



#### From rusty old bed...

#### **Ute Bed® Ute Tray®**

#### To shiny new truck!

milds.

#### What's your pick-up line?



#### Ute Bed® Ute Tray® Accessories







#### **Trundle Drawer**

#### Ute Bed® Ute Tray® Accessories

#### **Tool Boxes**



### Add a canopy Introducing the UteTop<sup>TM</sup>

for Ute Bed<sup>®</sup> Ute Tray<sup>®</sup>

#### **Accessible from three sides**



#### Compare capacity of Ute Bed<sup>®</sup> / UteTop<sup>TM</sup> with AstroVan





#### 72" width in Ute Bed<sup>®</sup> / UteT