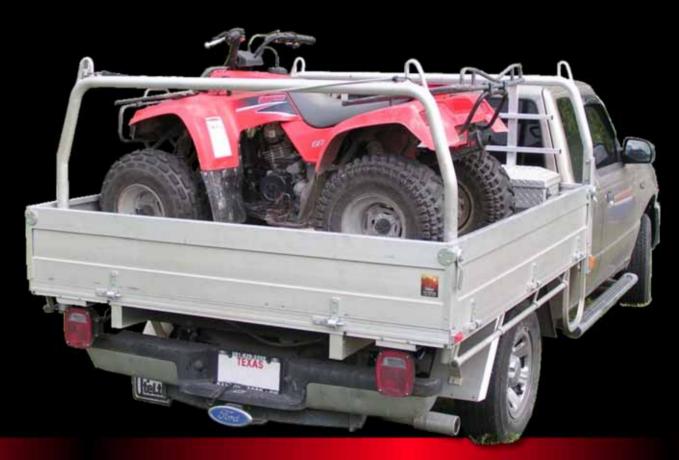

#### Strong. Lightweight. Versatile. Aluminum pick-up truck products.

What's your pick-up line?

#### **Ute** [pronounced **Yoot**.] Australian for "Pick-up Truck"



## The ultimate utility conversion for your pick-up truck.





# Ute Tray®

#### and medium-sized pick-up trucks...



## Ute Tray®

Fits any ½ ton to 1 ton single rear wheel pick-up truck



# Ute Tray®

#### Increased load area

#### **Removable drop-sides**



#### **Removable drop-sides**



#### Removable drop-sides for easy access

Call

#### Removable drop-sides for easy access

#### Load 'er up...

-













Lightweight aluminum extrusions for decking strength and fuel economy.

> Ute Bed® Ute Tray®





# **For old trucks**

**Ute Bed® Ute Tray®** 



#### From rusty old bed...

#### **Ute Bed® Ute Tray®**

#### To shiny new truck!

milds.

#### What's your pick-up line?



#### Ute Bed® Ute Tray® Accessories







#### **Trundle Drawer**

#### Ute Bed® Ute Tray® Accessories

#### **Tool Boxes**



### Add a canopy Introducing the UteTop<sup>TM</sup>

for Ute Bed<sup>®</sup> Ute Tray<sup>®</sup>

#### **Accessible from three sides**



#### Compare capacity of