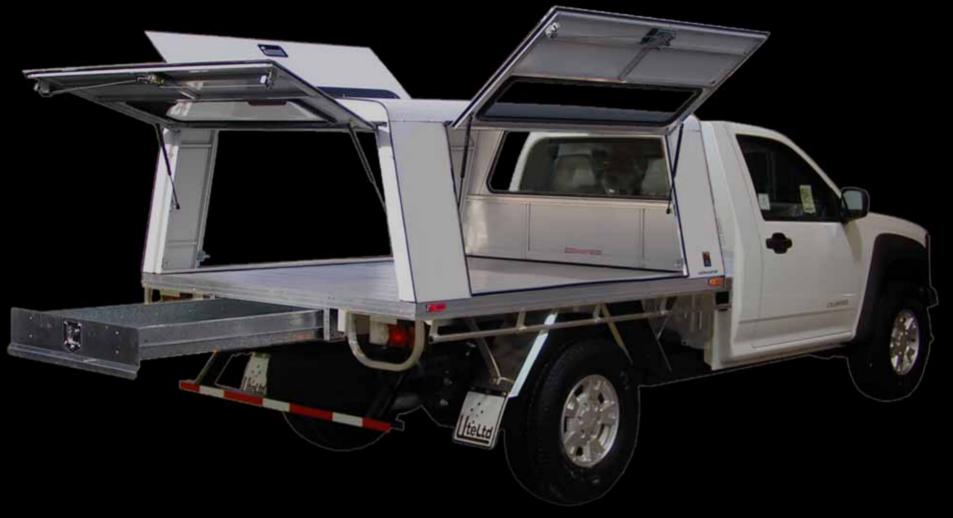

### Add a canopy Introducing the UteTop<sup>TM</sup>

for Ute Bed<sup>®</sup> Ute Tray<sup>®</sup>

#### **Accessible from three sides**