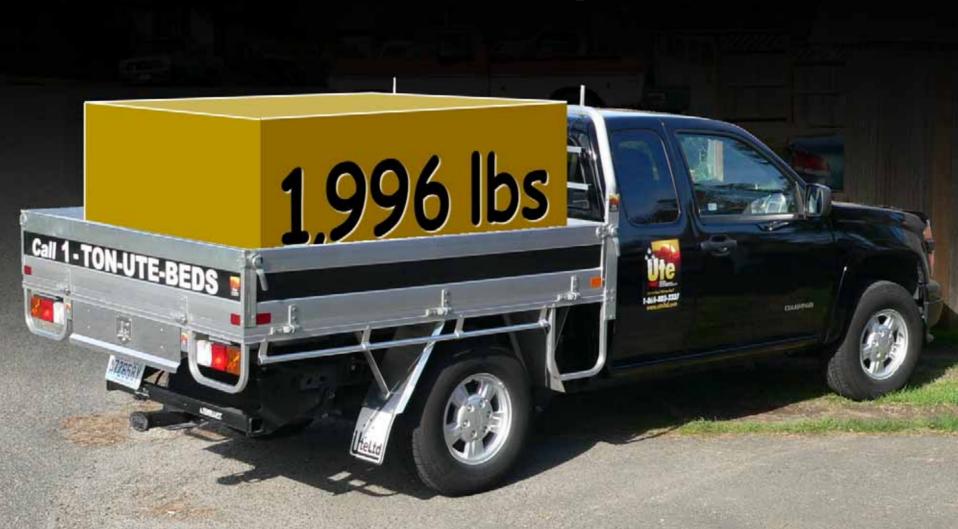

## **Ute Bed** ® **load-rating**

(small to medium beds)

#### Colorado cab-chassis

2,260 pounds

minus weight of Ute Bed ®

# Compares favorably with the Silverado 1500 (1/2 ton)

# The Colorado/Canyon Ute will carry the load of a Silverado 1500 at less cost.

The Ute will actually carry more volume.