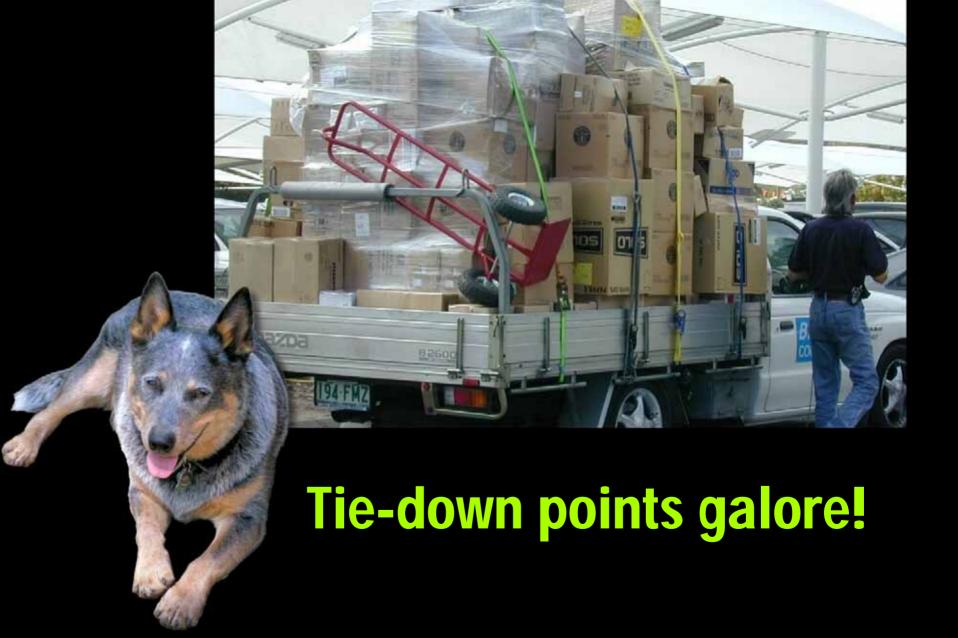

What's your pick-up line?

# Smaller Truck. Bigger Payback.









### **Unlimited Uses**





### **Ute Bed® Features:**























#### **Numerous Tie-down Points**







## **Ute Bed** ® **load-rating**

(small to medium beds)



#### Colorado cab-chassis

2,260 pounds

minus weight of Ute Bed ®





# Compares favorably with the Silverado 1500 (1/2 ton)





# The Colorado/Canyon Ute will carry the load of a Silverado 1500 at less cost.

The Ute will actually carry more volume.

### Load 'er up!



# Smaller Truck. Bigger Payback.



# Fleet Owners Smaller Truck. Bigger Payback.



### Accessories galore!



### Tool drawers & tool boxes











#### Ladder racks & steps







#### Ramps







### Canopies







### Think Outside the Box



#### Aluminum – won't rust.

Lightweight – fuel efficient.

A woman's friend – easy to handle, easy to lift and load!

### Think Inside the Box



#### **Ideas**