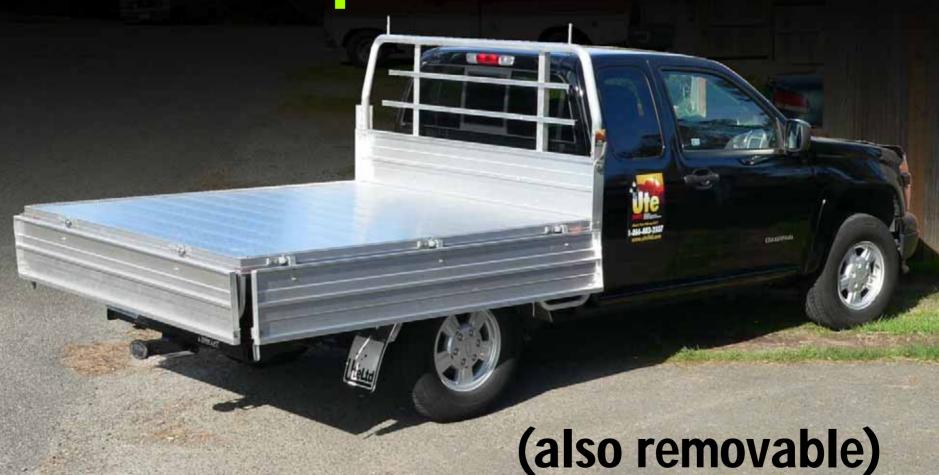

What's your pick-up line?

# Smaller Truck. Bigger Payback.









### **Unlimited Uses**





### **Ute Bed® Features:**























#### **Numerous Tie-down Points**







## **Ute Bed** ® **load-rating**

(small to medium beds)



#### Colorado cab-chassis

2,260 pounds

minus weight of Ute Bed ®





# Compares favorably with the Silverado 1500 (1/2 ton)





# The Colorado/Canyon Ute will carry the load of a Silverado 1500 at less cost.

The Ute will actually carry more volume.

### Load 'er up!



# Smaller Truck. Bigger Payback.



# Fleet Owners Smaller Truck. Bigger Payback.



### Accessories galore!



### Tool drawers & tool boxes











#### Ladder racks & steps







#### Ramps







### Canopies







### Think Outside the Box



#### Aluminum – won't rust.

Lightweight – fuel efficient.

A woman's friend – easy to handle, easy to lift and load!

### Think Inside the Box



#### **Ideas