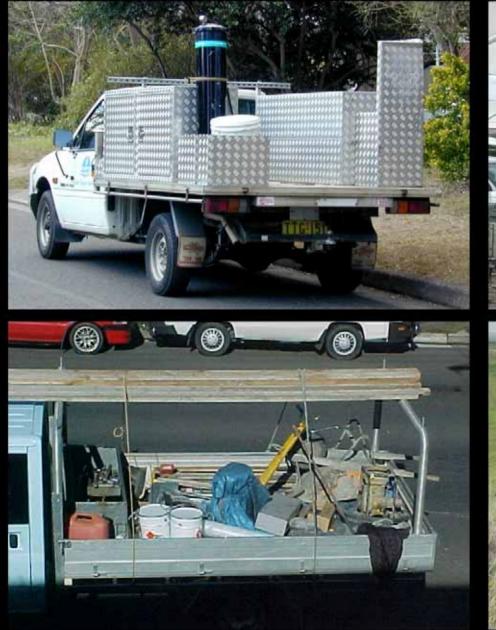

#### **Numerous Tie-down Points**







## **Ute Bed** ® **load-rating**

(small to medium beds)



#### Colorado cab-chassis

2,260 pounds

minus weight of Ute Bed ®





# Compares favorably with the Silverado 1500 (1/2 ton)





# The Colorado/Canyon Ute will carry the load of a Silverado 1500 at less cost.

The Ute will actually carry more volume.

### Load 'er up!



# Smaller Truck. Bigger Payback.



# Fleet Owners Smaller Truck. Bigger Payback.



### Accessories galore!



### Tool drawers & tool boxes











#### Ladder racks & steps







#### Ramps







### Canopies







### Think Outside the Box



#### Aluminum – won't rust.

Lightweight – fuel efficient.

A woman's friend – easy to handle, easy to lift and load!

### Think Inside the Box



#### **Ideas**















































































Call Ute Ltd 1-TON-UTE-BEDS www.uteltd.com