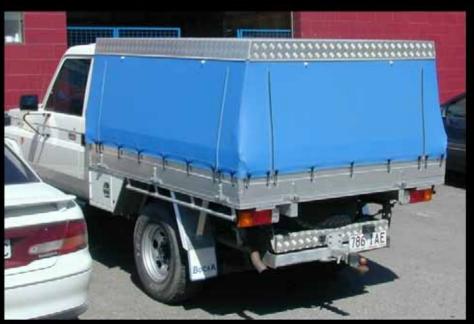

ating**

(small to medium beds)



#### Colorado cab-chassis

2,260 pounds

minus weight of Ute Bed ®





# Compares favorably with the Silverado 1500 (1/2 ton)





# The Colorado/Canyon Ute will carry the load of a Silverado 1500 at less cost.

The Ute will actually carry more volume.

### Load 'er up!



# Smaller Truck. Bigger Payback.



# Fleet Owners Smaller Truck. Bigger Payback.



### Accessories galore!



### Tool drawers & tool boxes











#### Ladder racks & steps







#### Ramps







### Canopies







### Think Outside the Box



#### Aluminum – won't rust.

Lightweight – fuel efficient.

A woman's friend – easy to handle, easy to lift and load!

### Think Inside the Box



#### **Ideas**















































































Call Ute Ltd 1-TON-UTE-BEDS www.uteltd.com