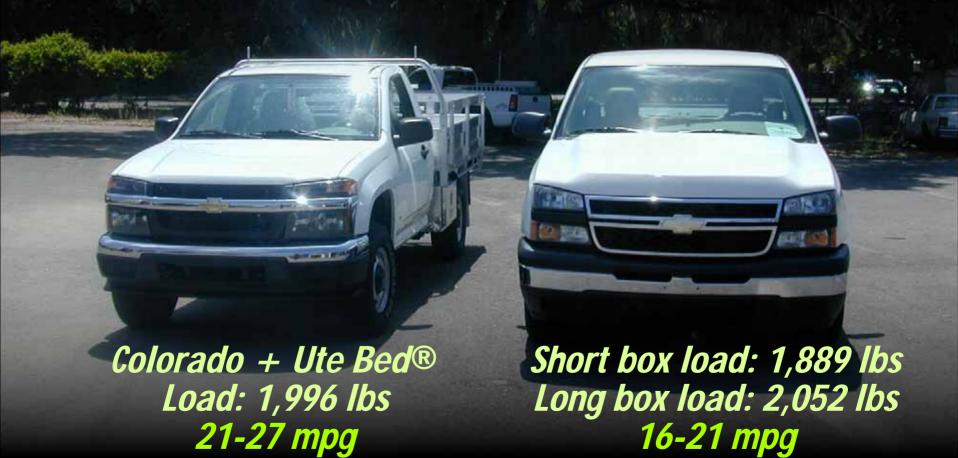

# The Colorado/Canyon Ute will carry the load of a Silverado 1500 at less cost.

The Ute will actually carry more volume.