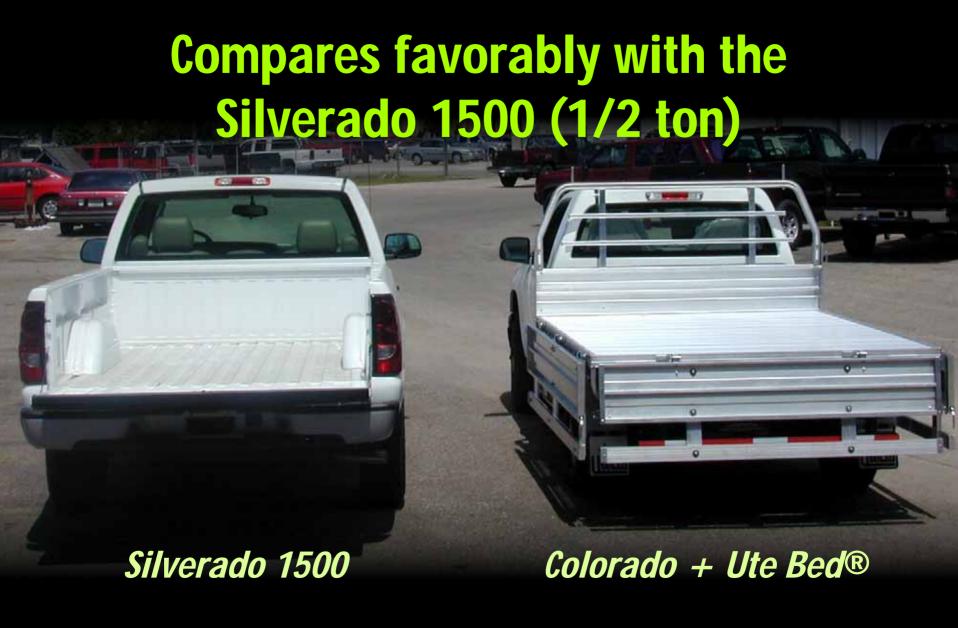

# Compares favorably with the Silverado 1500 (1/2 ton)

# The Colorado/Canyon Ute will carry the load of a Silverado 1500 at less cost.

The Ute will actually carry more volume.