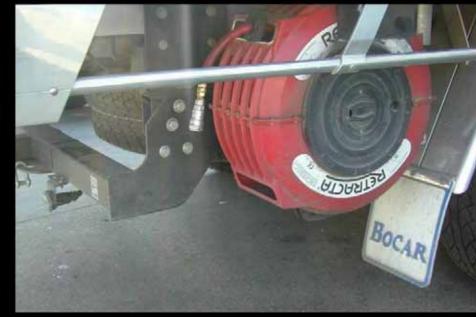

* ® **load-rating**

(small to medium beds)



#### Colorado cab-chassis

2,260 pounds

minus weight of Ute Bed ®





# Compares favorably with the Silverado 1500 (1/2 ton)





# The Colorado/Canyon Ute will carry the load of a Silverado 1500 at less cost.

The Ute will actually carry more volume.

### Load 'er up!



# Smaller Truck. Bigger Payback.



# Fleet Owners Smaller Truck. Bigger Payback.



### Accessories galore!



### Tool drawers & tool boxes











#### Ladder racks & steps







#### Ramps







### Canopies







### Think Outside the Box



#### Aluminum – won't rust.

Lightweight – fuel efficient.

A woman's friend – easy to handle, easy to lift and load!

### Think Inside the Box



#### **Ideas**















































































Call Ute Ltd 1-TON-UTE-BEDS www.uteltd.com