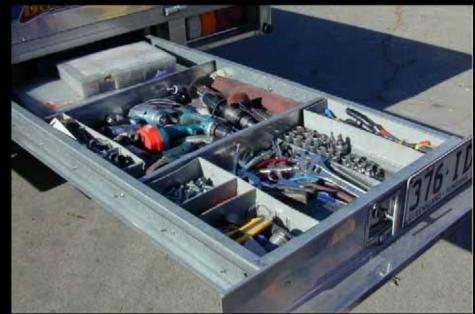

ad-rating**

(small to medium beds)



#### Colorado cab-chassis

2,260 pounds

minus weight of Ute Bed ®





# Compares favorably with the Silverado 1500 (1/2 ton)





# The Colorado/Canyon Ute will carry the load of a Silverado 1500 at less cost.

The Ute will actually carry more volume.

### Load 'er up!



# Smaller Truck. Bigger Payback.



# Fleet Owners Smaller Truck. Bigger Payback.



### Accessories galore!



### Tool drawers & tool boxes











#### Ladder racks & steps







#### Ramps







### Canopies







### Think Outside the Box



#### Aluminum – won't rust.

Lightweight – fuel efficient.

A woman's friend – easy to handle, easy to lift and load!

### Think Inside the Box



#### **Ideas**















































































Call Ute Ltd 1-TON-UTE-BEDS www.uteltd.com