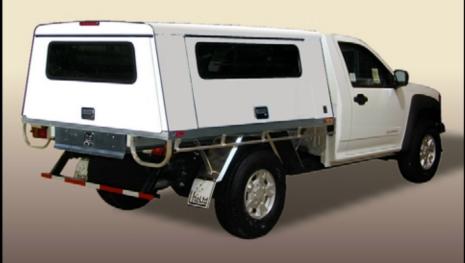

What's your pick-up line?

# Smaller Truck. Bigger Payback.









### **Unlimited Uses**





### **Ute Bed® Features:**























#### **Numerous Tie-down Points**







## **Ute Bed** ® **load-rating**

(small to medium beds)



#### Colorado cab-chassis

2,260 pounds

minus weight of Ute Bed ®





# Compares favorably with the Silverado 1500 (1/2 ton)





# The Colorado/Canyon Ute will carry the load of a Silverado 1500 at less cost.

The Ute will actually carry more volume.

### Load 'er up!



# Smaller Truck. Bigger Payback.



# Fleet Owners Smaller Truck. Bigger Payback.



### Accessories galore!



### Tool drawers & tool boxes











#### Ladder racks & steps







#### Ramps







### Canopies







### Think Outside the Box



#### Aluminum – won't rust.

Lightweight – fuel efficient.

A woman's friend – easy to handle, easy to lift and load!

### Think Inside the Box



#### **Ideas**















































































Call Ute Ltd 1-TON-UTE-BEDS www.uteltd.com