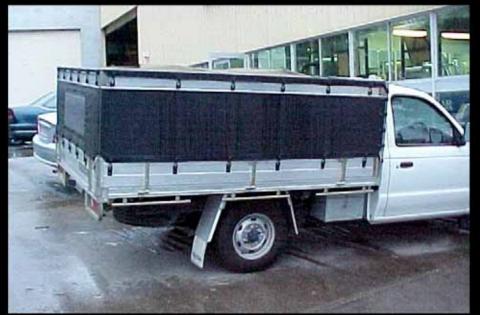

ous Tie-down Points**







## **Ute Bed** ® **load-rating**

(small to medium beds)



#### Colorado cab-chassis

2,260 pounds

minus weight of Ute Bed ®





# Compares favorably with the Silverado 1500 (1/2 ton)





# The Colorado/Canyon Ute will carry the load of a Silverado 1500 at less cost.

The Ute will actually carry more volume.

### Load 'er up!



# Smaller Truck. Bigger Payback.



# Fleet Owners Smaller Truck. Bigger Payback.



### Accessories galore!



### Tool drawers & tool boxes











#### Ladder racks & steps







#### Ramps







### Canopies







### Think Outside the Box



#### Aluminum – won't rust.

Lightweight – fuel efficient.

A woman's friend – easy to handle, easy to lift and load!

### Think Inside the Box



#### **Ideas**















































































Call Ute Ltd 1-TON-UTE-BEDS www.uteltd.com