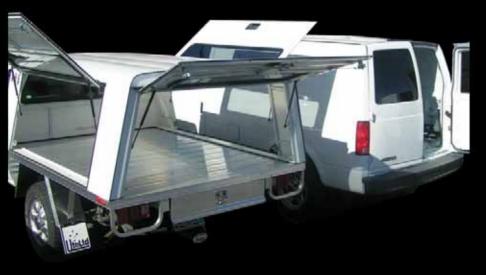

What's your pick-up line?

# Smaller Truck. Bigger Payback.









### **Unlimited Uses**





### **Ute Bed® Features:**























#### **Numerous Tie-down Points**







## **Ute Bed** ® **load-rating**

(small to medium beds)



#### Colorado cab-chassis

2,260 pounds

minus weight of Ute Bed ®





# Compares favorably with the Silverado 1500 (1/2 ton)





# The Colorado/Canyon Ute will carry the load of a Silverado 1500 at less cost.

The Ute will actually carry more volume.

### Load 'er up!



# Smaller Truck. Bigger Payback.



# Fleet Owners Smaller Truck. Bigger Payback.



### Accessories galore!



### Tool drawers & tool boxes











#### Ladder racks & steps







#### Ramps







### Canopies







### Think Outside the Box



#### Aluminum – won't rust.

Lightweight – fuel efficient.

A woman's friend – easy to handle, easy to lift and load!

### Think Inside the Box



#### **Ideas**















































































Call Ute Ltd 1-TON-UTE-BEDS www.uteltd.com