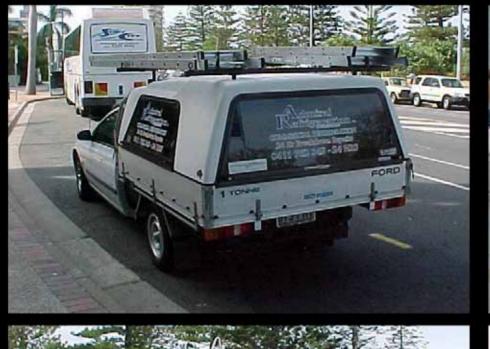

nts**







## **Ute Bed** ® **load-rating**

(small to medium beds)



#### Colorado cab-chassis

2,260 pounds

minus weight of Ute Bed ®





# Compares favorably with the Silverado 1500 (1/2 ton)





# The Colorado/Canyon Ute will carry the load of a Silverado 1500 at less cost.

The Ute will actually carry more volume.

### Load 'er up!



# Smaller Truck. Bigger Payback.



# Fleet Owners Smaller Truck. Bigger Payback.



### Accessories galore!



### Tool drawers & tool boxes











#### Ladder racks & steps







#### Ramps







### Canopies







### Think Outside the Box



#### Aluminum – won't rust.

Lightweight – fuel efficient.

A woman's friend – easy to handle, easy to lift and load!

### Think Inside the Box



#### **Ideas**















































































Call Ute Ltd 1-TON-UTE-BEDS www.uteltd.com