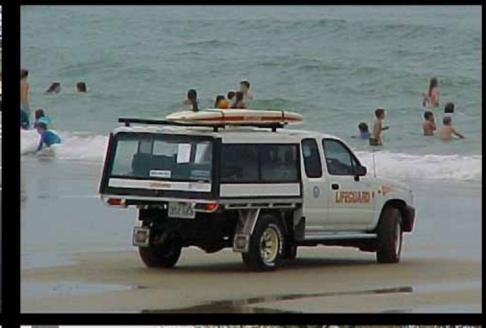

s**







## **Ute Bed** ® **load-rating**

(small to medium beds)



#### Colorado cab-chassis

2,260 pounds

minus weight of Ute Bed ®





# Compares favorably with the Silverado 1500 (1/2 ton)





# The Colorado/Canyon Ute will carry the load of a Silverado 1500 at less cost.

The Ute will actually carry more volume.

### Load 'er up!



# Smaller Truck. Bigger Payback.



# Fleet Owners Smaller Truck. Bigger Payback.



### Accessories galore!



### Tool drawers & tool boxes











#### Ladder racks & steps







#### Ramps







### Canopies







### Think Outside the Box



#### Aluminum – won't rust.

Lightweight – fuel efficient.

A woman's friend – easy to handle, easy to lift and load!

### Think Inside the Box



#### **Ideas**















































































Call Ute Ltd 1-TON-UTE-BEDS www.uteltd.com