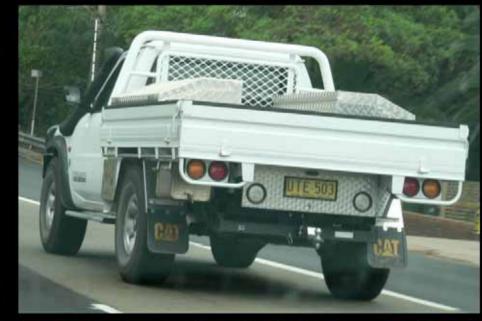

#### **Numerous Tie-down Points**

## **Ute Bed** ® **load-rating**

(small to medium beds)

#### Colorado cab-chassis

2,260 pounds

minus weight of Ute Bed ®