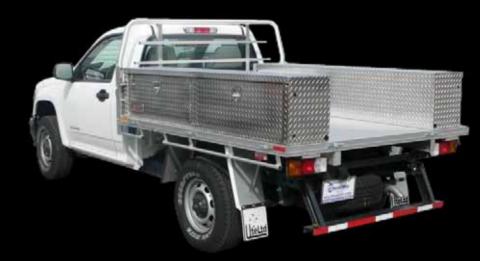

What's your pick-up line?

# Smaller Truck. Bigger Payback.









### **Unlimited Uses**





### **Ute Bed® Features:**























#### **Numerous Tie-down Points**







## **Ute Bed** ® **load-rating**

(small to medium beds)



#### Colorado cab-chassis

2,260 pounds

minus weight of Ute Bed ®





# Compares favorably with the Silverado 1500 (1/2 ton)





# The Colorado/Canyon Ute will carry the load of a Silverado 1500 at less cost.

The Ute will actually carry more volume.

### Load 'er up!



# Smaller Truck. Bigger Payback.



# Fleet Owners Smaller Truck. Bigger Payback.



### Accessories galore!



### Tool drawers & tool boxes











#### Ladder racks & steps







#### Ramps







### Canopies







### Think Outside the Box



#### Aluminum – won't rust.

Lightweight – fuel efficient.

A woman's friend – easy to handle, easy to lift and load!