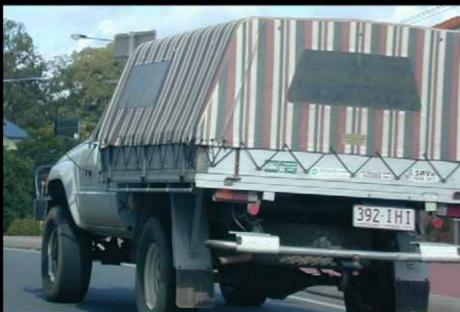

-rating**

(small to medium beds)



#### Colorado cab-chassis

2,260 pounds

minus weight of Ute Bed ®





# Compares favorably with the Silverado 1500 (1/2 ton)





# The Colorado/Canyon Ute will carry the load of a Silverado 1500 at less cost.

The Ute will actually carry more volume.

### Load 'er up!



# Smaller Truck. Bigger Payback.



# Fleet Owners Smaller Truck. Bigger Payback.



### Accessories galore!



### Tool drawers & tool boxes











#### Ladder racks & steps







#### Ramps







### Canopies







### Think Outside the Box



#### Aluminum – won't rust.

Lightweight – fuel efficient.

A woman's friend – easy to handle, easy to lift and load!

### Think Inside the Box



#### **Ideas**















































































Call Ute Ltd 1-TON-UTE-BEDS www.uteltd.com