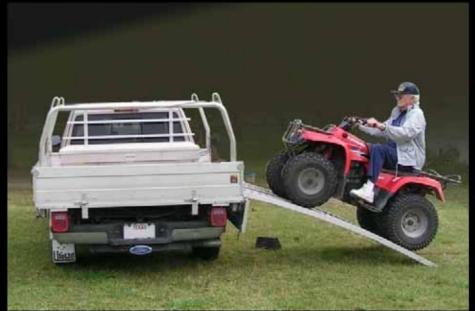

What's your pick-up line?

# Smaller Truck. Bigger Payback.









### **Unlimited Uses**





### **Ute Bed® Features:**























#### **Numerous Tie-down Points**







## **Ute Bed** ® **load-rating**

(small to medium beds)



#### Colorado cab-chassis

2,260 pounds

minus weight of Ute Bed ®





# Compares favorably with the Silverado 1500 (1/2 ton)





# The Colorado/Canyon Ute will carry the load of a Silverado 1500 at less cost.

The Ute will actually carry more volume.

### Load 'er up!



# Smaller Truck. Bigger Payback.



# Fleet Owners Smaller Truck. Bigger Payback.



### Accessories galore!



### Tool drawers & tool boxes











#### Ladder racks & steps







#### Ramps







### Canopies







### Think Outside the Box



#### Aluminum – won't rust.

Lightweight – fuel efficient.

A woman's friend – easy to handle, easy to lift and load!

### Think Inside the Box



#### **Ideas**















































































Call Ute Ltd 1-TON-UTE-BEDS www.uteltd.com