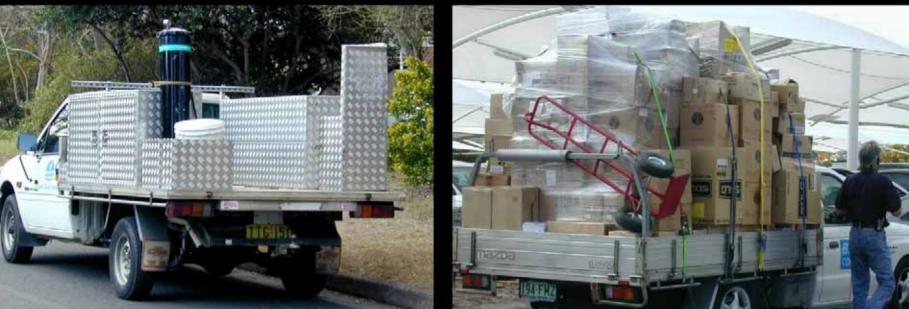

## **Numerous Tie-down Points**







## **Ute Bed** ® **load-rating**

(small to medium beds)



#### Colorado cab-chassis

2,260 pounds

minus weight of Ute Bed ®





# Compares favorably with the Silverado 1500 (1/2 ton)





# The Colorado/Canyon Ute will carry the load of a Silverado 1500 at less cost.

The Ute will actually carry more volume.

### Load 'er up!



# Smaller Truck. Bigger Payback.



# Fleet Owners Smaller Truck. Bigger Payback.



### Accessories galore!



### Tool drawers & tool boxes











#### Ladder racks & steps







#### Ramps







### Canopies







### Think Outside the Box



#### Aluminum – won't rust.

Lightweight – fuel efficient.

A woman's friend – easy to handle, easy to lift and load!

### Think Inside the Box



#### **Ideas**















































































Call Ute Ltd 1-TON-UTE-BEDS www.uteltd.com