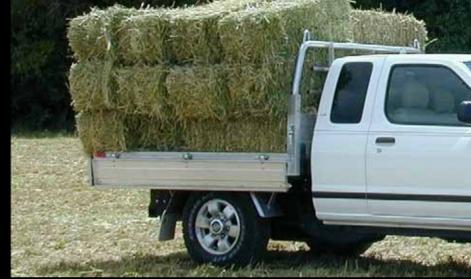

## **Ute Bed** ® **load-rating**

(small to medium beds)

#### Colorado cab-chassis

2,260 pounds

minus weight of Ute Bed ®

### Load 'er up!