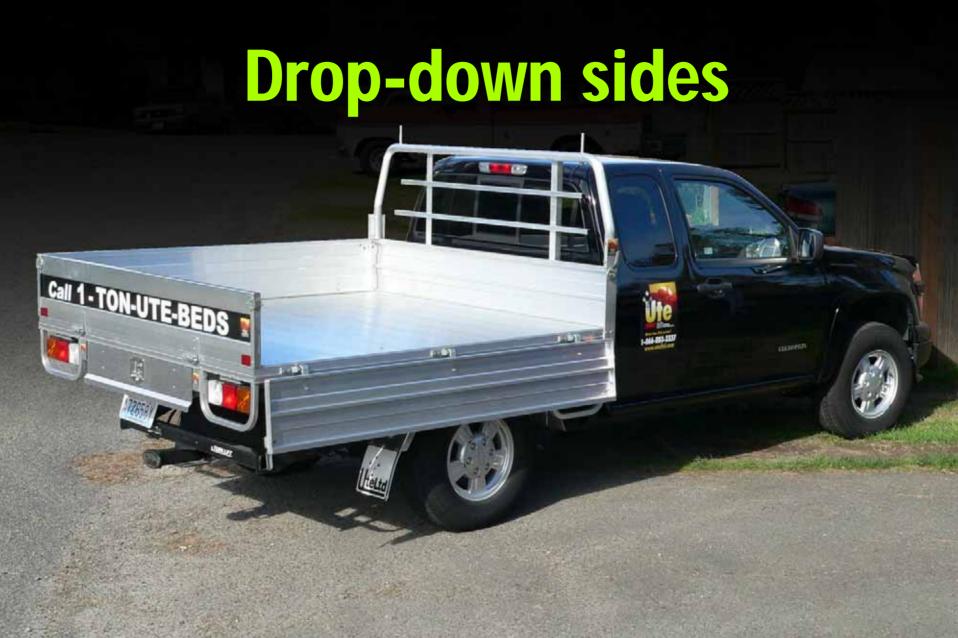

What's your pick-up line?

# Smaller Truck. Bigger Payback.









### **Unlimited Uses**





### **Ute Bed® Features:**























#### **Numerous Tie-down Points**







## **Ute Bed** ® **load-rating**

(small to medium beds)



#### Colorado cab-chassis

2,260 pounds

minus weight of Ute Bed ®





# Compares favorably with the Silverado 1500 (1/2 ton)





# The Colorado/Canyon Ute will carry the load of a Silverado 1500 at less cost.

The Ute will actually carry more volume.

### Load 'er up!



# Smaller Truck. Bigger Payback.



# Fleet Owners Smaller Truck. Bigger Payback.



### Accessories galore!



### Tool drawers & tool boxes











#### Ladder racks & steps







#### Ramps







### Canopies







### Think Outside the Box



#### Aluminum – won't rust.

Lightweight – fuel efficient.

A woman's friend – easy to handle, easy to lift and load!

### Think Inside the Box



#### *