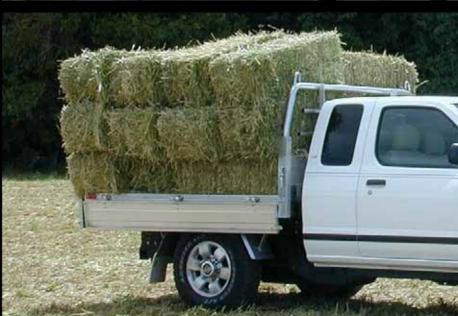

## **Ute Bed** ® **load-rating**

(small to medium beds)

#### Colorado cab-chassis

2,260 pounds

minus weight of Ute Bed ®

# Compares favorably with the Silverado 1500 (1/2 ton)

# The Colorado/Canyon Ute will carry the load of a Silverado 1500 at less cost.

The Ute will actually carry more volume.