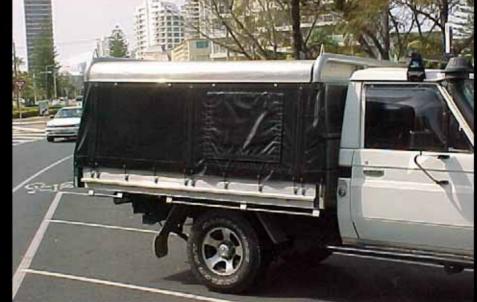

## **Ute Bed** ® **load-rating**

(small to medium beds)



#### Colorado cab-chassis

2,260 pounds

minus weight of Ute Bed ®





# Compares favorably with the Silverado 1500 (1/2 ton)





# The Colorado/Canyon Ute will carry the load of a Silverado 1500 at less cost.

The Ute will actually carry more volume.

### Load 'er up!



# Smaller Truck. Bigger Payback.



# Fleet Owners Smaller Truck. Bigger Payback.



### Accessories galore!



### Tool drawers & tool boxes











#### Ladder racks & steps







#### Ramps







### Canopies







### Think Outside the Box



#### Aluminum – won't rust.

Lightweight – fuel efficient.

A woman's friend – easy to handle, easy to lift and load!

### Think Inside the Box



#### **Ideas**















































































Call Ute Ltd 1-TON-UTE-BEDS www.uteltd.com