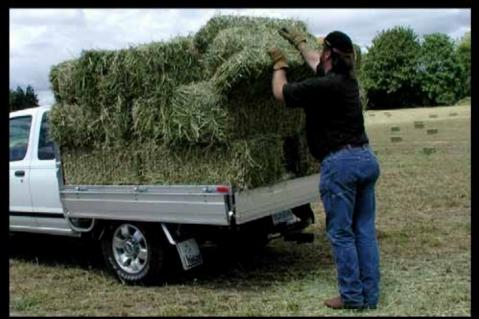

oints**







## **Ute Bed** ® **load-rating**

(small to medium beds)



#### Colorado cab-chassis

2,260 pounds

minus weight of Ute Bed ®





# Compares favorably with the Silverado 1500 (1/2 ton)





# The Colorado/Canyon Ute will carry the load of a Silverado 1500 at less cost.

The Ute will actually carry more volume.

### Load 'er up!



# Smaller Truck. Bigger Payback.



# Fleet Owners Smaller Truck. Bigger Payback.



### Accessories galore!



### Tool drawers & tool boxes











#### Ladder racks & steps







#### Ramps







### Canopies







### Think Outside the Box



#### Aluminum – won't rust.

Lightweight – fuel efficient.

A woman's friend – easy to handle, easy to lift and load!

### Think Inside the Box



#### **Ideas**















































































Call Ute Ltd 1-TON-UTE-BEDS www.uteltd.com