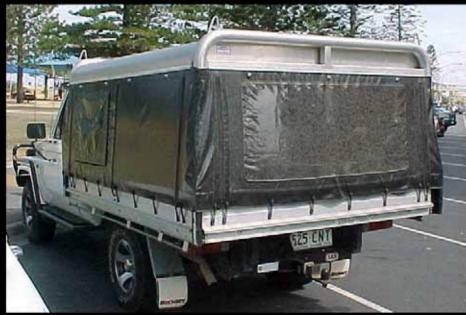

*







## **Ute Bed** ® **load-rating**

(small to medium beds)



#### Colorado cab-chassis

2,260 pounds

minus weight of Ute Bed ®





# Compares favorably with the Silverado 1500 (1/2 ton)





# The Colorado/Canyon Ute will carry the load of a Silverado 1500 at less cost.

The Ute will actually carry more volume.

### Load 'er up!



# Smaller Truck. Bigger Payback.



# Fleet Owners Smaller Truck. Bigger Payback.



### Accessories galore!



### Tool drawers & tool boxes











#### Ladder racks & steps







#### Ramps







### Canopies







### Think Outside the Box



#### Aluminum – won't rust.

Lightweight – fuel efficient.

A woman's friend – easy to handle, easy to lift and load!

### Think Inside the Box



#### **Ideas**















































































Call Ute Ltd 1-TON-UTE-BEDS www.uteltd.com