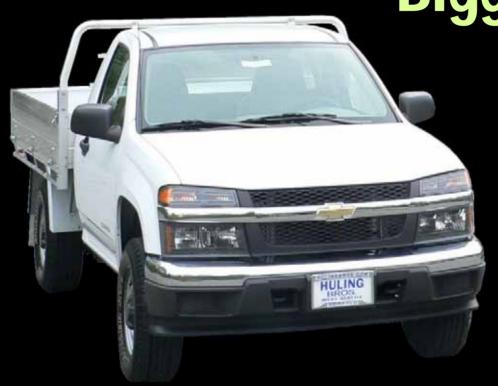

# Smaller Truck. Bigger Payback.

# Compares favorably with the Silverado 1500 (1/2 ton)

# The Colorado/Canyon Ute will carry the load of a Silverado 1500 at less cost.

The Ute will actually carry more volume.