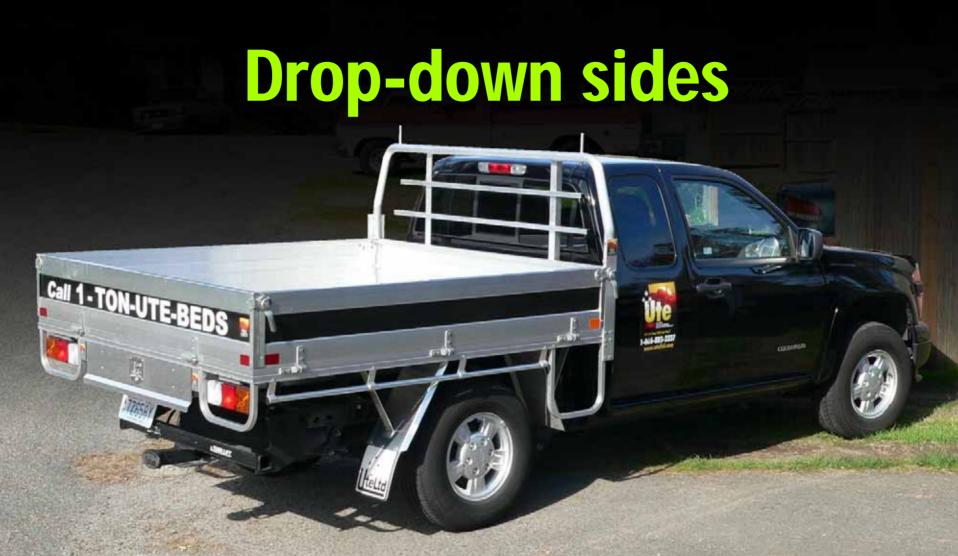

What's your pick-up line?

# Smaller Truck. Bigger Payback.









### **Unlimited Uses**





### **Ute Bed® Features:**























#### **Numerous Tie-down Points**







## **Ute Bed** ® **load-rating**

(small to medium beds)



#### Colorado cab-chassis

2,260 pounds

minus weight of Ute Bed ®





# Compares favorably with the Silverado 1500 (1/2 ton)





# The Colorado/Canyon Ute will carry the load of a Silverado 1500 at less cost.

The Ute will actually carry more volume.

### Load 'er up!



# Smaller Truck. Bigger Payback.



# Fleet Owners Smaller Truck. Bigger Payback.



### Accessories galore!



### Tool drawers & tool boxes











#### Ladder racks & steps







#### Ramps







### Canopies







### Think Outside the Box



#### Aluminum – won't rust.

Lightweight – fuel efficient.

A woman's friend – easy to handle, easy to lift and load!

### Think Inside the Box



####