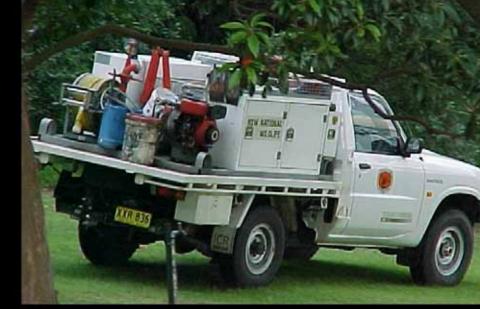

#### **Numerous Tie-down Points**







## **Ute Bed** ® **load-rating**

(small to medium beds)



#### Colorado cab-chassis

2,260 pounds

minus weight of Ute Bed ®





# Compares favorably with the Silverado 1500 (1/2 ton)





# The Colorado/Canyon Ute will carry the load of a Silverado 1500 at less cost.

The Ute will actually carry more volume.

### Load 'er up!



# Smaller Truck. Bigger Payback.



# Fleet Owners Smaller Truck. Bigger Payback.



### Accessories galore!



### Tool drawers & tool boxes











#### Ladder racks & steps







#### Ramps







### Canopies







### Think Outside the Box



#### Aluminum – won't rust.

Lightweight – fuel efficient.

A woman's friend – easy to handle, easy to lift and load!

### Think Inside the Box



#### **Ideas**















































































Call Ute Ltd 1-TON-UTE-BEDS www.uteltd.com