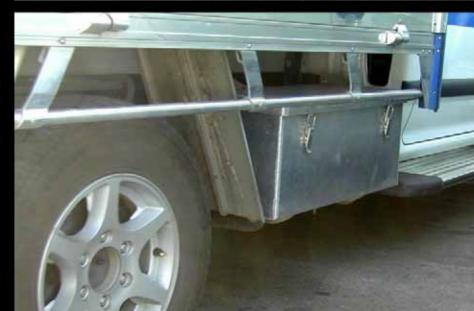

**load-rating**

(small to medium beds)



#### Colorado cab-chassis

2,260 pounds

minus weight of Ute Bed ®





# Compares favorably with the Silverado 1500 (1/2 ton)





# The Colorado/Canyon Ute will carry the load of a Silverado 1500 at less cost.

The Ute will actually carry more volume.

### Load 'er up!



# Smaller Truck. Bigger Payback.



# Fleet Owners Smaller Truck. Bigger Payback.



### Accessories galore!



### Tool drawers & tool boxes











#### Ladder racks & steps







#### Ramps







### Canopies







### Think Outside the Box



#### Aluminum – won't rust.

Lightweight – fuel efficient.

A woman's friend – easy to handle, easy to lift and load!

### Think Inside the Box



#### **Ideas**















































































Call Ute Ltd 1-TON-UTE-BEDS www.uteltd.com