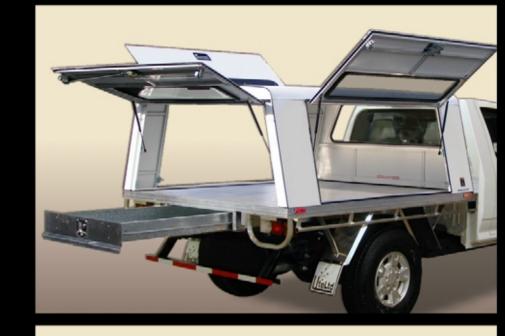

What's your pick-up line?

# Smaller Truck. Bigger Payback.









### **Unlimited Uses**





### **Ute Bed® Features:**























#### **Numerous Tie-down Points**







## **Ute Bed** ® **load-rating**

(small to medium beds)



#### Colorado cab-chassis

2,260 pounds

minus weight of Ute Bed ®





# Compares favorably with the Silverado 1500 (1/2 ton)





# The Colorado/Canyon Ute will carry the load of a Silverado 1500 at less cost.

The Ute will actually carry more volume.

### Load 'er up!



# Smaller Truck. Bigger Payback.



# Fleet Owners Smaller Truck. Bigger Payback.



### Accessories galore!



### Tool drawers & tool boxes











#### Ladder racks & steps







#### Ramps







### Canopies







### Think Outside the Box



#### Aluminum – won't rust.

Lightweight – fuel efficient.

A woman's friend – easy to handle, easy to lift and load!

### Think Inside the Box



#### **Ideas**















































































Call Ute Ltd 1-TON-UTE-BEDS www.uteltd.com