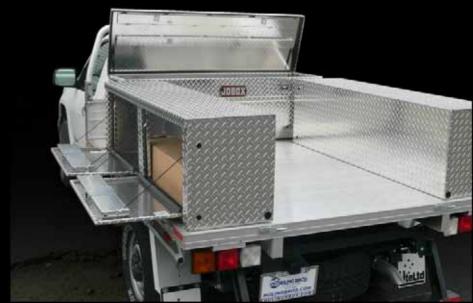

What's your pick-up line?

# Smaller Truck. Bigger Payback.









### **Unlimited Uses**





### **Ute Bed® Features:**























#### **Numerous Tie-down Points**







## **Ute Bed** ® **load-rating**

(small to medium beds)



#### Colorado cab-chassis

2,260 pounds

minus weight of Ute Bed ®





# Compares favorably with the Silverado 1500 (1/2 ton)





# The Colorado/Canyon Ute will carry the load of a Silverado 1500 at less cost.

The Ute will actually carry more volume.

### Load 'er up!



# Smaller Truck. Bigger Payback.



# Fleet Owners Smaller Truck. Bigger Payback.



### Accessories galore!



### Tool drawers & tool boxes











#### Ladder racks & steps







#### Ramps







### Canopies







### Think Outside the Box



#### Aluminum – won't rust.

Lightweight – fuel efficient.

A woman's friend – easy to handle, easy to lift and load!

### Think Inside the Box



#### **Ideas**















































































Call Ute Ltd 1-TON-UTE-BEDS www.uteltd.com