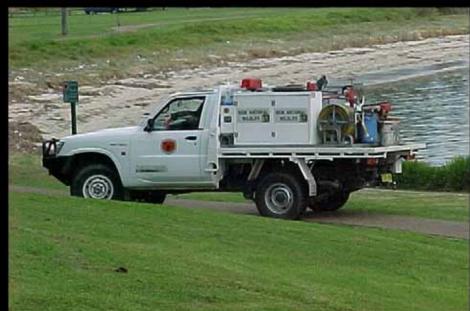

#### **Numerous Tie-down Points**







## **Ute Bed** ® **load-rating**

(small to medium beds)



#### Colorado cab-chassis

2,260 pounds

minus weight of Ute Bed ®





# Compares favorably with the Silverado 1500 (1/2 ton)





# The Colorado/Canyon Ute will carry the load of a Silverado 1500 at less cost.

The Ute will actually carry more volume.

### Load 'er up!



# Smaller Truck. Bigger Payback.



# Fleet Owners Smaller Truck. Bigger Payback.



### Accessories galore!



### Tool drawers & tool boxes











#### Ladder racks & steps







#### Ramps







### Canopies







### Think Outside the Box



#### Aluminum – won't rust.

Lightweight – fuel efficient.

A woman's friend – easy to handle, easy to lift and load!

### Think Inside the Box



#### **Ideas**















































































Call Ute Ltd 1-TON-UTE-BEDS www.uteltd.com