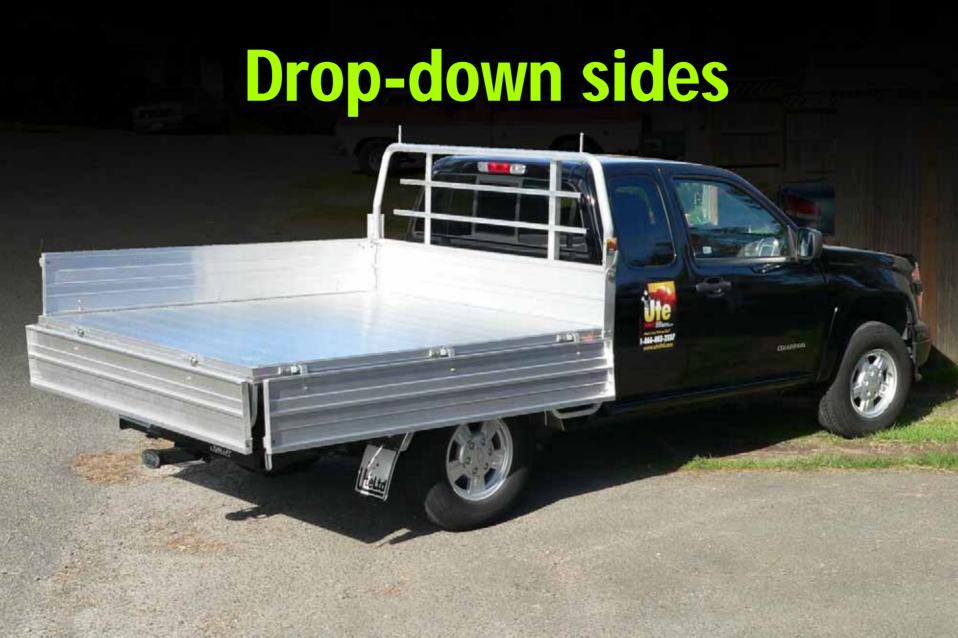

What's your pick-up line?

# Smaller Truck. Bigger Payback.









### **Unlimited Uses**





### **Ute Bed® Features:**























#### **Numerous Tie-down Points**







## **Ute Bed** ® **load-rating**

(small to medium beds)



#### Colorado cab-chassis

2,260 pounds

minus weight of Ute Bed ®





# Compares favorably with the Silverado 1500 (1/2 ton)





# The Colorado/Canyon Ute will carry the load of a Silverado 1500 at less cost.

The Ute will actually carry more volume.

### Load 'er up!



# Smaller Truck. Bigger Payback.



# Fleet Owners Smaller Truck. Bigger Payback.



### Accessories galore!



### Tool drawers & tool boxes











#### Ladder racks & steps







#### Ramps







### Canopies







### Think Outside the Box



#### Aluminum – won't rust.

Lightweight – fuel efficient.

A woman's friend – easy to handle, easy to lift and load!

### Think Inside the Box



#### **I