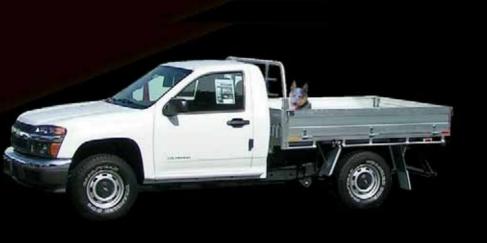

What's your pick-up line?

# Smaller Truck. Bigger Payback.









### **Unlimited Uses**





### **Ute Bed® Features:**























#### **Numerous Tie-down Points**







## **Ute Bed** ® **load-rating**

(small to medium beds)



#### Colorado cab-chassis

2,260 pounds

minus weight of Ute Bed ®





# Compares favorably with the Silverado 1500 (1/2 ton)





# The Colorado/Canyon Ute will carry the load of a Silverado 1500 at less cost.

The Ute will actually carry more volume.

### Load 'er up!



# Smaller Truck. Bigger Payback.



# Fleet Owners Smaller Truck. Bigger Payback.



### Accessories galore!



### Tool drawers & tool boxes











#### Ladder racks & steps







#### Ramps







### Canopies







### Think Outside the Box



#### Aluminum – won't rust.

Lightweight – fuel efficient.

A woman's friend – easy to ha