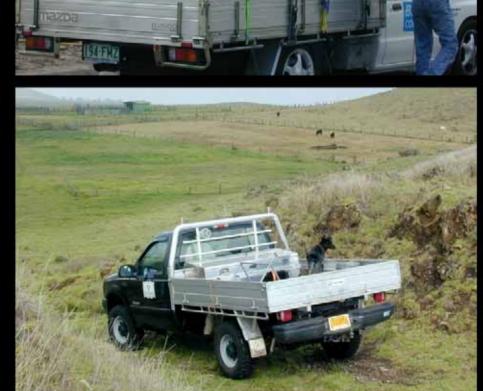

#### **Numerous Tie-down Points**







## **Ute Bed** ® **load-rating**

(small to medium beds)



#### Colorado cab-chassis

2,260 pounds

minus weight of Ute Bed ®





# Compares favorably with the Silverado 1500 (1/2 ton)





# The Colorado/Canyon Ute will carry the load of a Silverado 1500 at less cost.

The Ute will actually carry more volume.

### Load 'er up!



# Smaller Truck. Bigger Payback.



# Fleet Owners Smaller Truck. Bigger Payback.



### Accessories galore!



### Tool drawers & tool boxes











#### Ladder racks & steps







#### Ramps







### Canopies







### Think Outside the Box



#### Aluminum – won't rust.

Lightweight – fuel efficient.

A woman's friend – easy to handle, easy to lift and load!

### Think Inside the Box



#### **Ideas**















































































Call Ute Ltd 1-TON-UTE-BEDS www.uteltd.com