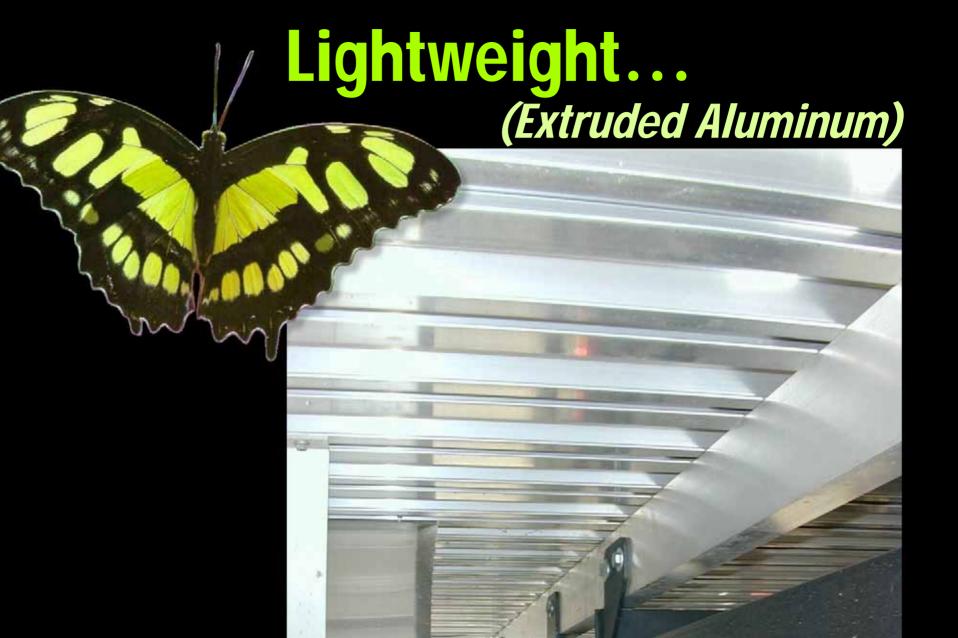

#### Aluminum – won't rust.

Lightweight – fuel efficient.

A woman's friend – easy to handle, easy to lift and load!