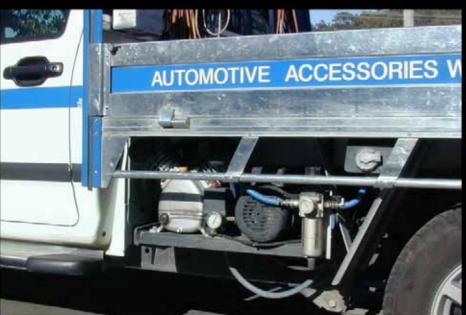

® **load-rating**

(small to medium beds)



#### Colorado cab-chassis

2,260 pounds

minus weight of Ute Bed ®





# Compares favorably with the Silverado 1500 (1/2 ton)





# The Colorado/Canyon Ute will carry the load of a Silverado 1500 at less cost.

The Ute will actually carry more volume.

### Load 'er up!



# Smaller Truck. Bigger Payback.



# Fleet Owners Smaller Truck. Bigger Payback.



### Accessories galore!



### Tool drawers & tool boxes











#### Ladder racks & steps







#### Ramps







### Canopies







### Think Outside the Box



#### Aluminum – won't rust.

Lightweight – fuel efficient.

A woman's friend – easy to handle, easy to lift and load!

### Think Inside the Box



#### **Ideas**















































































Call Ute Ltd 1-TON-UTE-BEDS www.uteltd.com