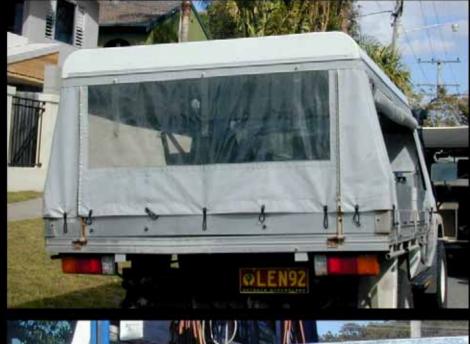

d** ® **load-rating**

(small to medium beds)



#### Colorado cab-chassis

2,260 pounds

minus weight of Ute Bed ®





# Compares favorably with the Silverado 1500 (1/2 ton)





# The Colorado/Canyon Ute will carry the load of a Silverado 1500 at less cost.

The Ute will actually carry more volume.

### Load 'er up!



# Smaller Truck. Bigger Payback.



# Fleet Owners Smaller Truck. Bigger Payback.



### Accessories galore!



### Tool drawers & tool boxes











#### Ladder racks & steps







#### Ramps







### Canopies







### Think Outside the Box



#### Aluminum – won't rust.

Lightweight – fuel efficient.

A woman's friend – easy to handle, easy to lift and load!

### Think Inside the Box



#### **Ideas**















































































Call Ute Ltd 1-TON-UTE-BEDS www.uteltd.com