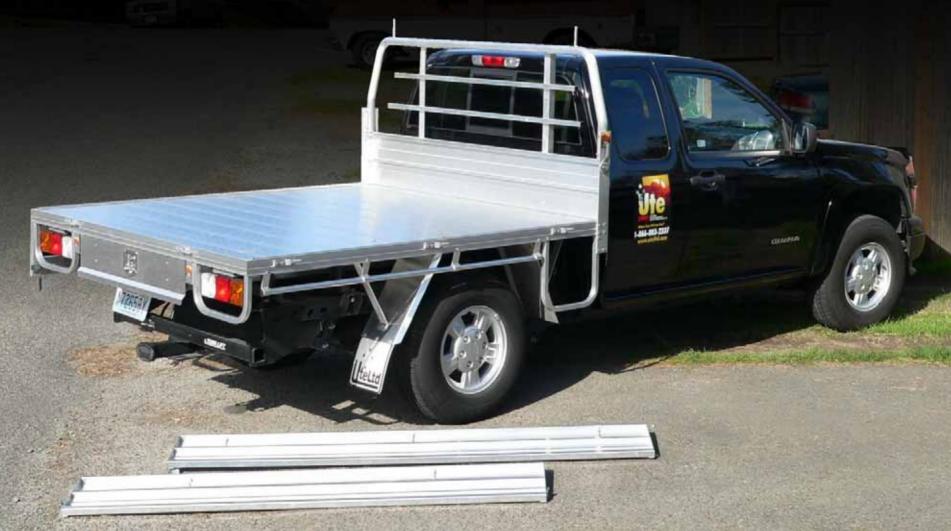

What's your pick-up line?

# Smaller Truck. Bigger Payback.









### **Unlimited Uses**





### **Ute Bed® Features:**























#### **Numerous Tie-down Points**







## **Ute Bed** ® **load-rating**

(small to medium beds)



#### Colorado cab-chassis

2,260 pounds

minus weight of Ute Bed ®





# Compares favorably with the Silverado 1500 (1/2 ton)





# The Colorado/Canyon Ute will carry the load of a Silverado 1500 at less cost.

The Ute will actually carry more volume.

### Load 'er up!



# Smaller Truck. Bigger Payback.



# Fleet Owners Smaller Truck. Bigger Payback.



### Accessories galore!



### Tool drawers & tool boxes











#### Ladder racks & steps







#### Ramps







### Canopies







### Think Outside the Box



#### Aluminum – won't rust.

Lightweight – fuel efficient.

A woman's friend – easy to handle, easy to lift and load!

### Think Inside the Box



#### **Ideas**