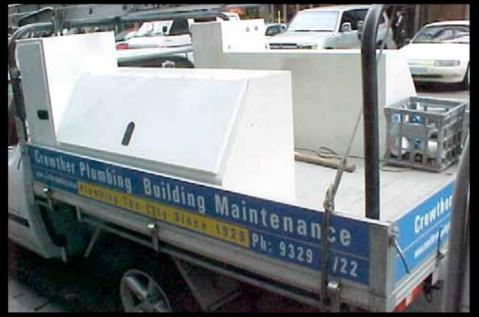

**Numerous Tie-down Points**







## **Ute Bed** ® **load-rating**

(small to medium beds)



#### Colorado cab-chassis

2,260 pounds

minus weight of Ute Bed ®





# Compares favorably with the Silverado 1500 (1/2 ton)





# The Colorado/Canyon Ute will carry the load of a Silverado 1500 at less cost.

The Ute will actually carry more volume.

### Load 'er up!



# Smaller Truck. Bigger Payback.



# Fleet Owners Smaller Truck. Bigger Payback.



### Accessories galore!



### Tool drawers & tool boxes











#### Ladder racks & steps







#### Ramps







### Canopies







### Think Outside the Box



#### Aluminum – won't rust.

Lightweight – fuel efficient.

A woman's friend – easy to handle, easy to lift and load!

### Think Inside the Box



#### **Ideas**















































































Call Ute Ltd 1-TON-UTE-BEDS www.uteltd.com