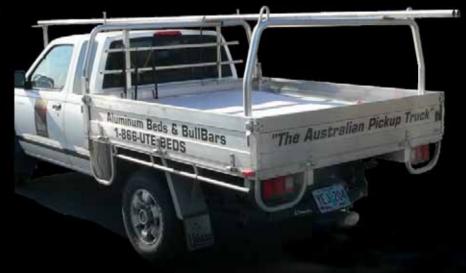

What's your pick-up line?

# Smaller Truck. Bigger Payback.









### **Unlimited Uses**





### **Ute Bed® Features:**























#### **Numerous Tie-down Points**







## **Ute Bed** ® **load-rating**

(small to medium beds)



#### Colorado cab-chassis

2,260 pounds

minus weight of Ute Bed ®





# Compares favorably with the Silverado 1500 (1/2 ton)





# The Colorado/Canyon Ute will carry the load of a Silverado 1500 at less cost.

The Ute will actually carry more volume.

### Load 'er up!



# Smaller Truck. Bigger Payback.



# Fleet Owners Smaller Truck. Bigger Payback.



### Accessories galore!



### Tool drawers & tool boxes











#### Ladder racks & steps







#### Ramps







### Canopies







### Think Outside the Box



#### Aluminum – won't rust.

Lightweight – fuel efficient.

A woman's friend – easy to handle, easy to lift and load!

### Think Inside the Box



#### **Ideas**















































































Call Ute Ltd 1-TON-UTE-BEDS www.uteltd.com