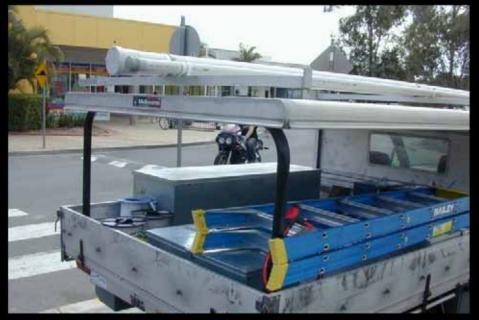

load-rating**

(small to medium beds)



#### Colorado cab-chassis

2,260 pounds

minus weight of Ute Bed ®





# Compares favorably with the Silverado 1500 (1/2 ton)





# The Colorado/Canyon Ute will carry the load of a Silverado 1500 at less cost.

The Ute will actually carry more volume.

### Load 'er up!



# Smaller Truck. Bigger Payback.



# Fleet Owners Smaller Truck. Bigger Payback.



### Accessories galore!



### Tool drawers & tool boxes











#### Ladder racks & steps







#### Ramps







### Canopies







### Think Outside the Box



#### Aluminum – won't rust.

Lightweight – fuel efficient.

A woman's friend – easy to handle, easy to lift and load!

### Think Inside the Box



#### **Ideas**















































































Call Ute Ltd 1-TON-UTE-BEDS www.uteltd.com